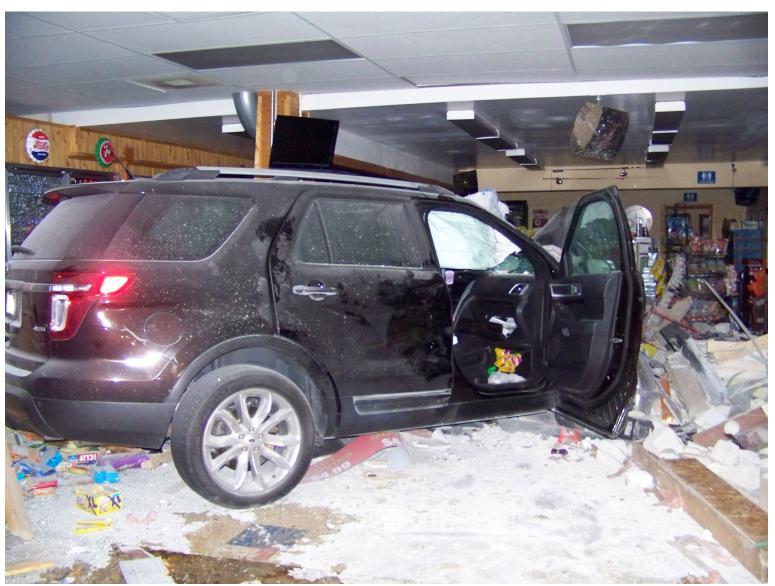

Phone:667-6833

Date: November 20, 2014 http://www.co.chelan.wa.us

On November 19 at just before 11:00 PM, Rivercom communications received an alarm call from Pat and Mike's store located at 53 South Lakeshore in Chelan. A responsible party arrived at the store and observed some major damage to the wall and believed someone crashed through the wall and then fled. It wasn't until Deputies arrived did they discover a vehicle that had driven into the building, was in fact still inside inside the building. The vehicle, a black 2013 Ford Explorer was being driven by 23 year old Justyn Corter of Chelan. He was northbound on Hwy 97 and left the roadway at SR 971, just missing the guard rail and gas pumps of the store. The vehicle crashed through the wall and stopped deep inside the building causing a large amount of damage. Corter was transported to the Lake Chelan Community Hospital where he was treated and released with non-life threatening injuries. The owner of the store was notified and there was an attempt to tow the vehicle out of the store, but before they started, it was determined to be too dangerous, as the structural integrity of the building was compromised. It was decided to tow the vehicle out in the daylight after the building was shored up a bit to facilitate a safe removal of the vehicle.

Alcohol and cell phone operation was a factor in the collision, which is still being investigated.